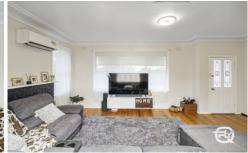

## Internal features:

- 4 decent-sized bedrooms.
- Large living room with fireplace
- Family bathroom with shower and claw foot bath
- Separate toilet