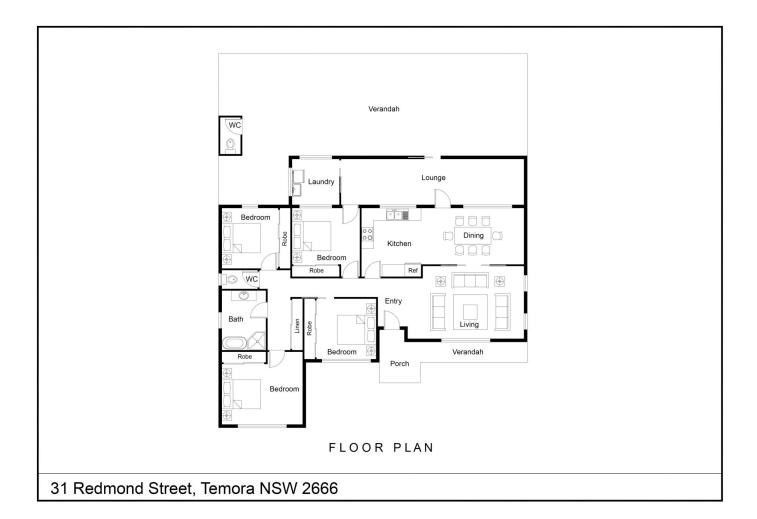

## 31 Redmond Street TEMORA NSW

This property, situated on Redmond Street has plenty to offer. Situated on a generous 1012m2 block with a fully fenced backyard, this property is only a short walk from Gloucester park & Nixon Park. The home itself is a neat family home with 4 bedrooms, a spacious living area, a kitchen with plenty of storage, and one good sized family bathroom.

## Internal features:

- 4 decent-sized bedrooms.
- Large living room with fireplace
- Family bathroom with shower and claw foot bath
- Separate toilet