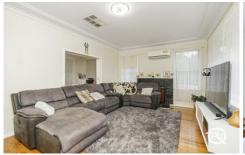

## Internal features:

- 4 decent-sized bedrooms.
- Large living room with fireplace
- Family bathroom with shower and claw foot bath
- Separate toilet