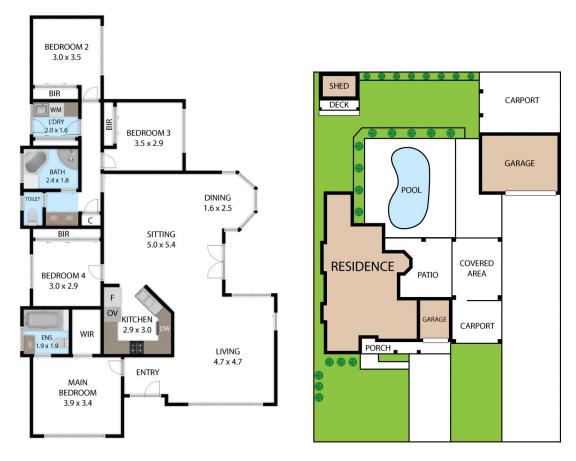

33-35 Boundary Road, Narrandera 2700
TOTAL APPROX, FLOOR AREA 137 SQ.M
Whits every attempt has been made to ensure the accuracy of the floor plan contained here, measurements of doors, windows, rooms and any other flems are approximate and no responsibility is taken for any error, omission, or misstatement. This plan is for illustrative purposes only and should be used as such by any prospective purchaser.

33-35 Boundary Road, Narrandera 2700
TOTAL APPROX. FLOOR AREA 137 SQ.M
Whilst every attempt has been made to ensure the accuracy of the floor plan contained here, measurements of doors, windows, rooms and any other florms are approximate and no responsibility is taken for any error, omission, or misstatement. This plan is for illustrative purposes only and should be used as such by any prospective purchaser.