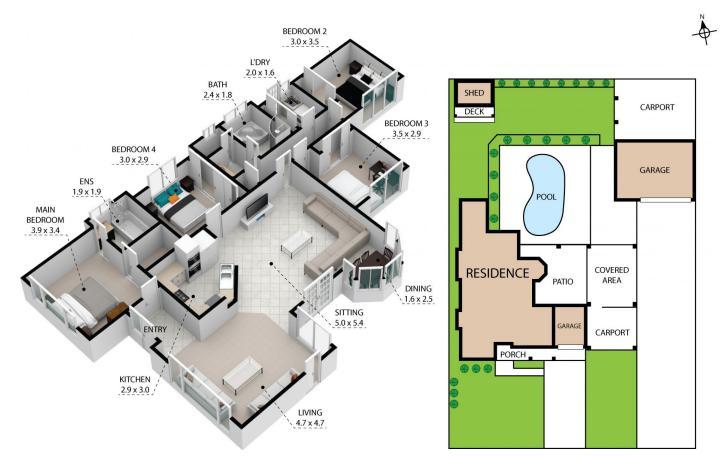

33-35 Boundary Road, Narrandera 2700
TOTAL APPROX, FLOOR AREA 137 SQ.M
Whits every attempt has been made to ensure the accuracy of the floor plan contained here, measurements of doors, windows, rooms and any other flems are approximate and no responsibility is taken for any error, omission, or misstatement. This plan is for illustrative purposes only and should be used as such by any prospective purchaser.