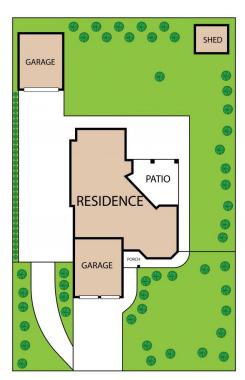

## 4 🕒 2 🔓 2 🖨

Type

**Price** : Price Guide \$650,000 to \$670,000

Building Size: 123 sqm **Land Size** : 1040 sqm

: https://www.qplrural.com.au/sale/nsw/riv View

erina/leeton/residential/house/7277214

**Craig Tyrrell** 0269781008

**Andrew Pellow** 0269781008

16 Bella Vista Drive, Leeton 2705
TOTAL APPROX. FLOOR AREA 129 SQ.M
Whilst every attempt has been made to ensure the accuracy of the floor plan contained here, measurements of doors, windows, rooms and any other tlems are approximate and no responsibility is taken for any error, omission, or misstatement. This plan is for illustrative purposes only and should be used as such by any prospective purchaser.