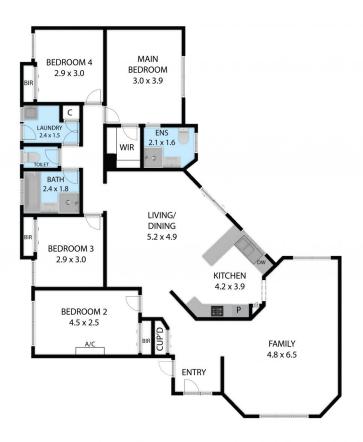

The bright and welcoming home is filled with plenty of charm and comfort. It contains a large living area at the front of the house with floorboards and tiles throughout. The substantial kitchen features plenty of bench and storage space and flows into the wide open dining area, perfect for those who love to cook for the whole family or visit friends.

There are four generously sized bedrooms, of which all feature built-in wardrobes as well as a walk-in wardrobe

For full version visit the website

**Andrew Pellow** 0269781008

16 Bella Vista Drive, Leeton 2705
TOTAL APPROX. FLOOR AREA 129 SQ.M
Whilst every attempt has been made to ensure the accuracy of the floor plan contained here, measurements of doors, windows, rooms and any other tlems are approximate and no responsibility is taken for any error, omission, or misstatement. This plan is for illustrative purposes only and should be used as such by any prospective purchaser.