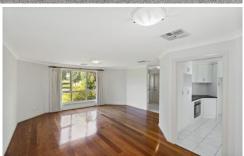

The bright and welcoming home is filled with plenty of charm and comfort. It contains a large living area at the front of the house with floorboards and tiles throughout. The substantial kitchen features plenty of bench and storage space and flows into the wide open dining area, perfect for those who love to cook for the whole family or visit friends.