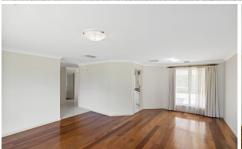

The bright and welcoming home is filled with plenty of charm and comfort. It contains a large living area at the front of the house with floorboards and tiles throughout. The substantial kitchen features plenty of bench and storage space and flows into the wide open dining area, perfect for those who love to cook for the whole family or visit friends.