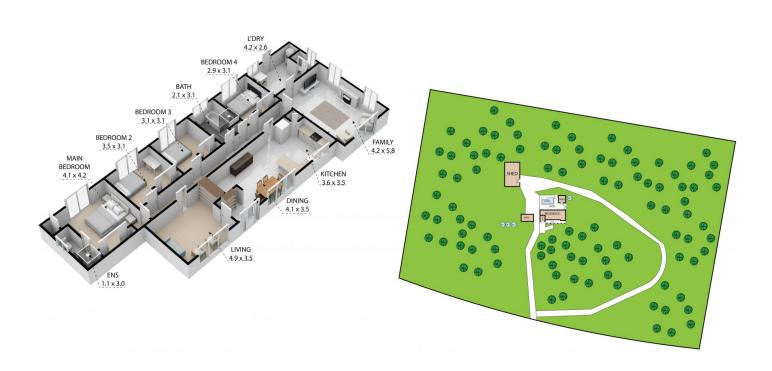

Andrew Pellow 0269781008

340 Carbone Road, Corbie Hill 2705
TOTAL APPROX. FLOOR AREA 155 SQ.M
Whits every attempt has been made to ensure the accuracy of the floor plan contained here, measurements of doors, windows, rooms and any other litems are approximate and no responsibility is taken for any error, omission, or misstate This plan is for illustrative purposes only and should be used as such by any prospective purchaser.

340 Carbone Road, Corbie Hill 2705
TOTAL APPROX, FLOOR AREA 155 SQ.M
Whilst every attempt has been made to ensure the accuracy of the floor plan contained here, measurements of doors, windows, rooms and any other tiens are approximate and no responsibility is taken for any error, omission, or misstatement. This plan is for illustrative purposes only and should be used as such by any prospective purchaser.