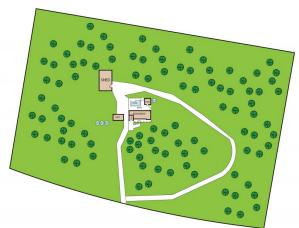

Located on Carbone road just a ten minute drive from the Leeton CBD is perfect for those looking to get some peace and quiet that comes with such a substantial block but still be able to go in town for their essential needs.

Externally the house includes a bright and welcoming

For full version visit the website