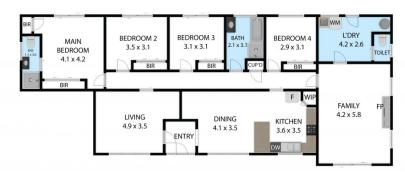

Andrew Pellow 0269781008

340 Carbone Road, Corbie Hill 2705
TOTAL APPROX. FLOOR AREA 155 SQ.M
Whits every attempt has been made to ensure the accuracy of the floor plan contained here, measurements of doors, windows, rooms and any other litems are approximate and no responsibility is taken for any error, omission, or misstate This plan is for illustrative purposes only and should be used as such by any prospective purchaser.

340 Carbone Road, Corbie Hill 2705
TOTAL APPROX, FLOOR AREA 155 SQ.M
Whilst every attempt has been made to ensure the accuracy of the floor plan contained here, measurements of doors, windows, rooms and any other tiens are approximate and no responsibility is taken for any error, omission, or misstatement. This plan is for illustrative purposes only and should be used as such by any prospective purchaser.