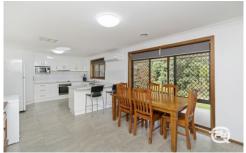

## 340 Carbone Road LEETON NSW

This lovely four-bedroom home on a substantial block is the perfect home for the family looking to upsize to a house with a bit more freedom and plenty of space.

With a beautifully updated kitchen with a built-in dishwasher oven, electric cooktop, and plenty of storage, off the kitchen is the spacious dining area with a roomy living area down the hall