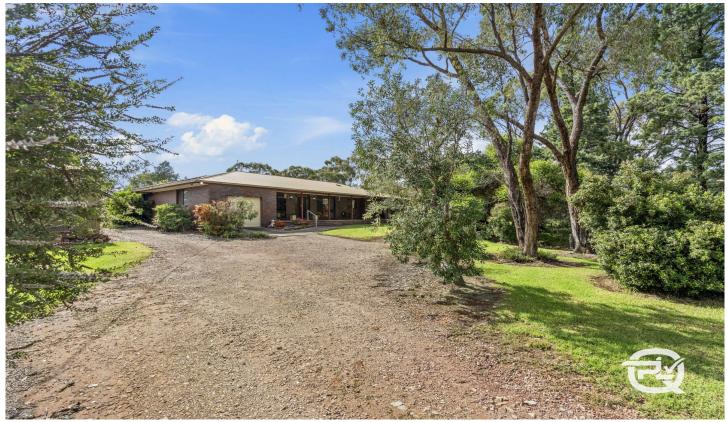

## 340 Carbone Road LEETON NSW

This lovely four-bedroom home on a substantial block is the perfect home for the family looking to upsize to a house with a bit more freedom and plenty of space.

With a beautifully updated kitchen with a built-in dishwasher oven, electric cooktop, and plenty of storage, off the kitchen is the spacious dining area with a roomy living area down the hall

Located on Carbone road just a ten minute drive from the Leeton CBD is perfect for those looking to get some peace and quiet that comes with such a substantial block but still be able to go in town for their essential needs.

Externally the house includes a bright and welcoming

For full version visit the website