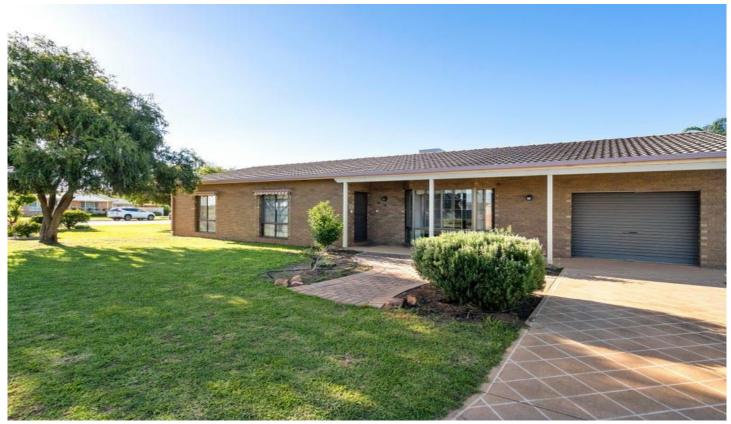

## 1 Karri Road LEETON NSW

This home has a large living room and lovely bay windows to enjoy the morning light. 3 good-sized bedrooms with floor-to-ceiling built-in robes. The spacious kitchen has a big open concept design. There is plenty of storage and bench space in this kitchen with a built-in wall oven and dishwasher. The dining room flows from the kitchen making this the perfect space for entertaining family and friends. The main bathroom offers a walk-in shower, large bath, and a vanity. With the convenience of a separate toilet. Outside there is a large secure backyard, which would make a great play area for children. There's also a wide undercover area.