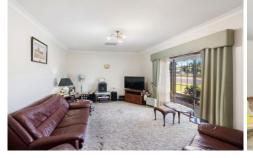

## 1 Karri Road LEETON NSW

This home has a large living room and lovely bay windows to enjoy the morning light. 3 good-sized bedrooms with floor-to-ceiling built-in robes. The spacious kitchen has a big open concept design. There is plenty of storage and bench space in this kitchen with a built-in wall oven and dishwasher. The dining room flows from the kitchen making this the perfect space for entertaining family and friends. The main bathroom offers a walk-in shower, large bath, and a vanity. With the convenience of a separate toilet. Outside there is a large secure backyard, which would make a great play area for children. There's also a wide undercover area.