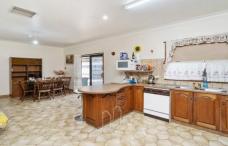

## 1 Karri Road LEETON NSW

This home has a large living room and lovely bay windows to enjoy the morning light. 3 good-sized bedrooms with floor-to-ceiling built-in robes. The spacious kitchen has a big open concept design. There is plenty of storage and bench space in this kitchen with a built-in wall oven and dishwasher. The dining room flows from the kitchen making this the perfect space for entertaining family and friends. The main bathroom offers a walk-in shower, large bath, and a vanity. With the convenience of a separate toilet. Outside there is a large secure backyard, which would make a great play area for children. There's also a wide undercover area.