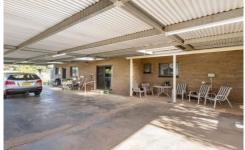

## 1 Karri Road LEETON NSW

This home has a large living room and lovely bay windows to enjoy the morning light. 3 good-sized bedrooms with floor-to-ceiling built-in robes. The spacious kitchen has a big open concept design. There is plenty of storage and bench space in this kitchen with a built-in wall oven and dishwasher. The dining room flows from the kitchen making this the perfect space for entertaining family and friends. The main bathroom offers a walk-in shower, large bath, and a vanity. With the convenience of a separate toilet. Outside there is a large secure backyard, which would make a great play area for children. There's also a wide undercover area.