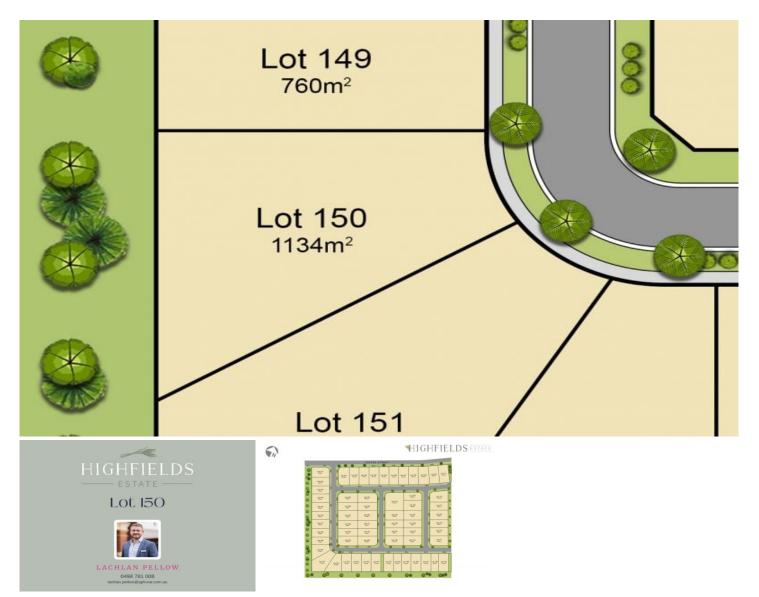

## 150/ loftus street TEMORA NSW

Highfields Estate is a premium, boutique estate situated amid the famously productive farmland of Temora in the Riverina region of NSW. Offering 63 spacious home sites, Highfields Estate is a rural sanctuary merged with the comforts of modern life, making it perfect for tree-changers, families, first home buyers and down-sizers alike.

Boasting block sizes from 760 sqm up to 1716 sqm, these blocks will suit a variety of potential development projects or your own custom-built family home.

Highlights include:

- Registration of land expected later in 2023

- Proximity to Schools, Temora Hospital, Shops, parks and recreation facilities.

| Туре      | : Land       |
|-----------|--------------|
| Price     | : \$ 189,950 |
| Land Size | : 1134 sam   |

View

: https://www.qplrural.com.au/sale/nsw/riverin a/temora/residential/land/7312684