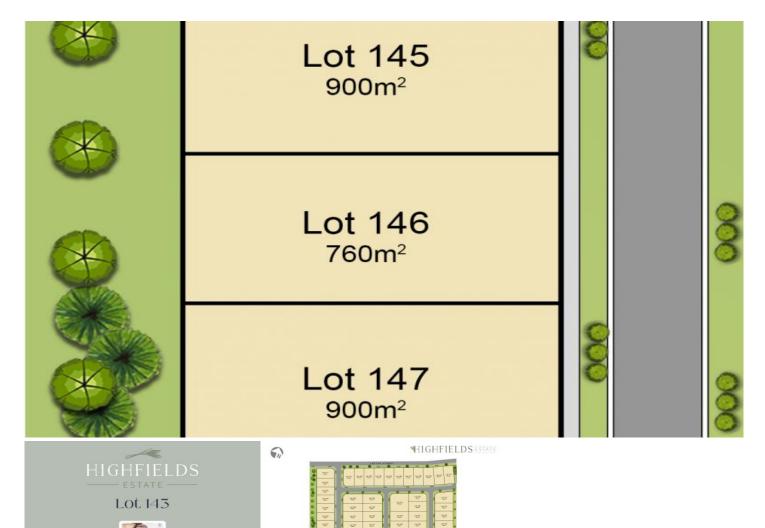

## 146/ loftus street TEMORA NSW

Highfields Estate is a premium, boutique estate situated amid the famously productive farmland of Temora in the Riverina region of NSW. Offering 63 spacious home sites, Highfields Estate is a rural sanctuary merged with the comforts of modern life, making it perfect for tree-changers, families, first home buyers and down-sizers alike.

Boasting block sizes from 760 sqm up to 1716 sqm, these blocks will suit a variety of potential development projects or your own custom-built family home.

## Highlights include:

- Registration of land expected later in 2023
- Proximity to Schools, Temora Hospital, Shops, parks and recreation facilities.

Type : Land Price : \$ 189,950 Land Size : 760 sqm

**View**: https://www.qplrural.com.au/sale/nsw/riverin