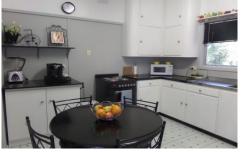

## 26 Frederica Street NARRANDERA NSW

Located on the corner of popular Frederica and Melbourne Street is this three bedroom home. Offering three generously sized carpeted bedrooms with new blinds, large windows allowing plenty of natural light and has been freshly painted. Spacious carpeted open plan living and dining area with large windows, split system unit plus a slow combustion wood fire - perfect for those cooler winter months! The kitchen is neutral and has recently been freshly painted with lino floor coverings, new electric oven. The bathroom has a shower, single vanity and bath plus separate room with toilet. Externally the home features a carport with roller door, undercover entertaining area, additional sitting area, ramp access to outside, large backyard plus additional garden shed.