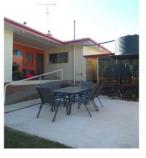

## 26 Frederica Street NARRANDERA NSW

Located on the corner of popular Frederica and Melbourne Street is this three bedroom home. Offering three generously sized carpeted bedrooms with new blinds, large windows allowing plenty of natural light and has been freshly painted. Spacious carpeted open plan living and dining area with large windows, split system unit plus a slow combustion wood fire - perfect for those cooler winter months! The kitchen is neutral and has recently been freshly painted with lino floor coverings, new electric oven. The bathroom has a shower, single vanity and bath plus separate room with toilet. Externally the home features a carport with roller door, undercover entertaining area, additional sitting area, ramp access to outside, large backyard plus additional garden shed.