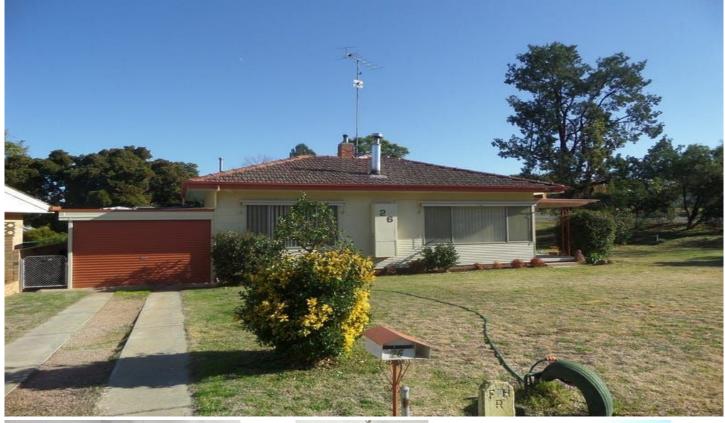

## 26 Frederica Street NARRANDERA NSW

Located on the corner of popular Frederica and Melbourne Street is this three bedroom home. Offering three generously sized carpeted bedrooms with new blinds, large windows allowing plenty of natural light and has been freshly painted. Spacious carpeted open plan living and dining area with large windows, split system unit plus a slow combustion wood fire - perfect for those cooler winter months! The kitchen is neutral and has recently been freshly painted with lino floor coverings, new electric oven. The bathroom has a shower, single vanity and bath plus separate room with toilet. Externally the home features a carport with roller door, undercover entertaining area, additional sitting area, ramp access to outside, large backyard plus additional garden shed.