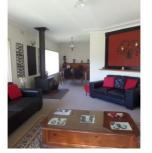

## 26 Frederica Street NARRANDERA NSW

Located on the corner of popular Frederica and Melbourne Street is this three bedroom home. Offering three generously sized carpeted bedrooms with new blinds, large windows allowing plenty of natural light and has been freshly painted. Spacious carpeted open plan living and dining area with large windows, split system unit plus a slow combustion wood fire - perfect for those cooler winter months! The kitchen is neutral and has recently been freshly painted with lino floor coverings, new electric oven. The bathroom has a shower, single vanity and bath plus separate room with toilet. Externally the home features a carport with roller door, undercover entertaining area, additional sitting area, ramp access to outside, large backyard plus additional garden shed.