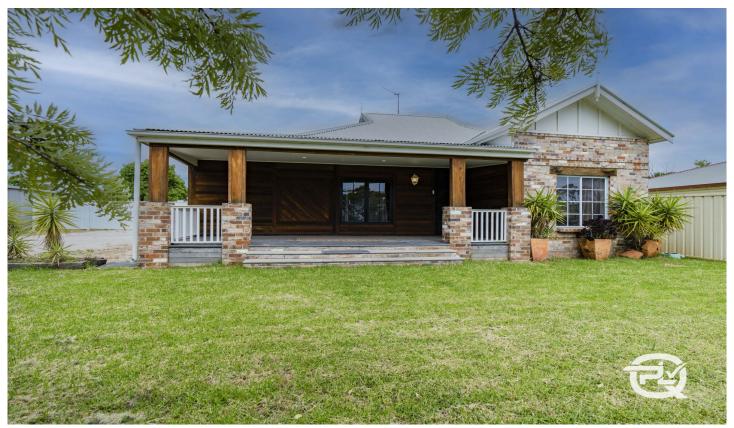

## 167 Palm Avenue LEETON NSW

Positioned a stone's throw from the CBD of Leeton, is this beautifully restored three-bedroom, two-bathroom cottage.

Situated at the front of the large 1387 sqm block, this home is prime for future development with another dwelling or a large shed SCTA, great for running a small trades business from home.

Immaculately renovated throughout, this property has some statement pieces you will really fall in love with. From the beautiful timber kitchen that makes the heart of the home, to parquetry floors and ornate plaster ceilings. The dining room flows from the kitchen creating the perfect space to entertain family and friends.