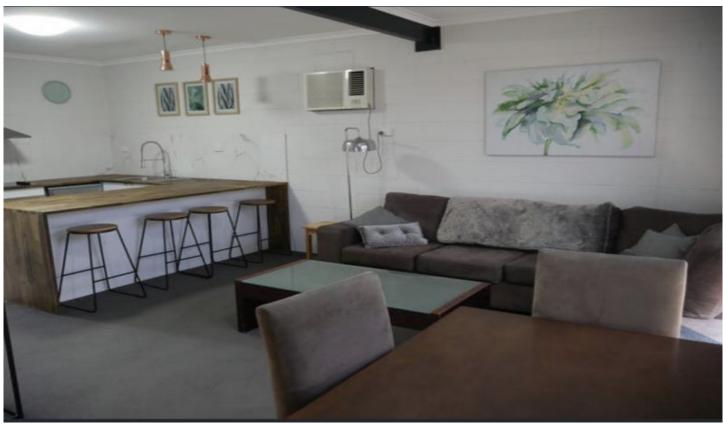

## 1/52 Kingfisher Avenue COLEAMBALLY NSW

This unit includes a modern kitchen with a dishwasher, a modern bathroom, and a private rear courtyard. Being fully furnished, this unit is ready to move into today. Includes RCAC for your heating and cooling needs.

This unit has everything you need and you won't be disappointed with the location!! Only a very short stroll to the shops and parks.

No pets allowed.

Rental references are required.

Applications are available on our website
Inspections will be arranged with applicants who have applied.