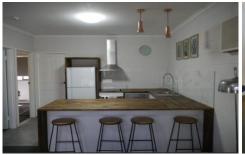

## 1/52 Kingfisher Avenue COLEAMBALLY NSW

This unit includes a modern kitchen with a dishwasher, a modern bathroom, and a private rear courtyard. Being fully furnished, this unit is ready to move into today. Includes RCAC for your heating and cooling needs.

This unit has everything you need and you won't be disappointed with the location!! Only a very short stroll to the shops and parks.

No pets allowed.

Rental references are required.

Applications are available on our website
Inspections will be arranged with applicants who have applied.