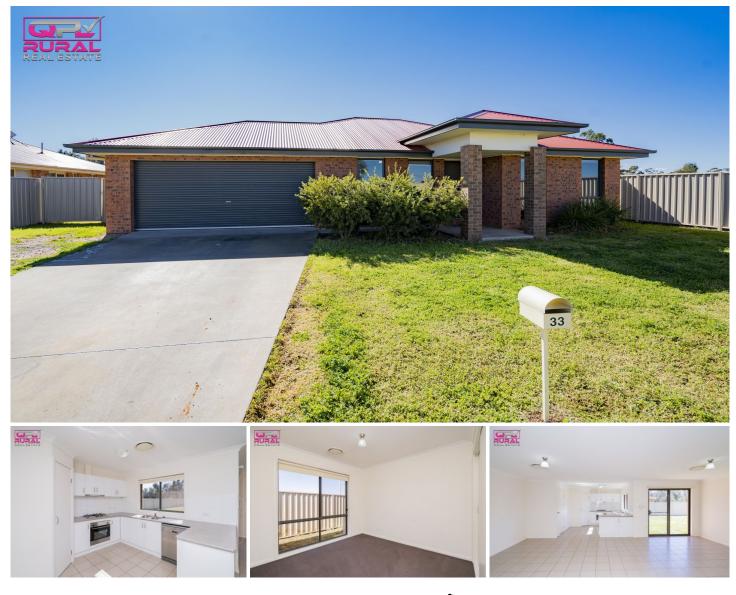

## 33 Golf Club Drive LEETON NSW

A modern home in a sought after estate, this family-friendly location of 33 Golf Club Drive offers 4 generous sized bedrooms, all featuring built-in wardrobes, carpeted floors and plenty of natural light. The main bedroom features a comfortably sized walk-in robe with plenty of storage space as well as an ensuite with a neutral white colour scheme as well as a toilet, vanity, and shower. A beautiful white kitchen is modern featuring a gas cooktop, dishwasher and more. This brick home has all the modern features you would expect with open plan living, RCAC heating & cooling, double garage with internal access, this won't last long, contact our office today for further information.