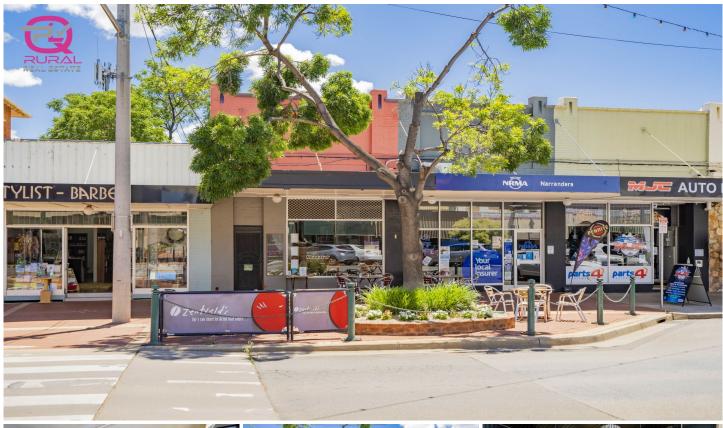

## 122 East Street Narrandera NSW

Rarely does an opportunity come up like this one where you can own your own café in the beautiful main street of Narrandera!

Narrandera gets a lot of traffic due to its location at the crossroads of the Newell and Sturt highways, with many visitors stopping in for a lunch or even staying the night.

## Café

- Currently in a three-year lease to 1st of September 2024
- -Tenant pays all outgoings

Full list on inclusions are available

Type : Food/Hospitality Price : \$90,000

Building Size: 100 sqm

View : https://www.qplrural.com.au/sale/nsw/riv