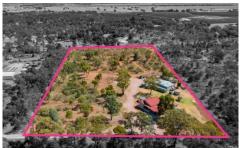

## 182 Carbone Road LEETON NSW

Located only 10km\* from the Leeton CBD, this private and peaceful property really has a lot to offer. Situated on 5\* acres, the character-filled and spacious weatherboard home is perfect for the growing family looking for some freedom and plenty of space.

Outside, the 5-acre bush block is a blank canvas for a budding hobby farmer, a great space for the kids to burn some energy, or somewhere to relax by a fire and enjoy the

For full version visit the website