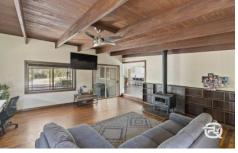

The home has been beautifully updated internally with a modern kitchen and bathrooms. The living area is spacious and provides a real sense of country cottage charm with timber flooring, exposed wooden ceiling beams, and woodfire heating.