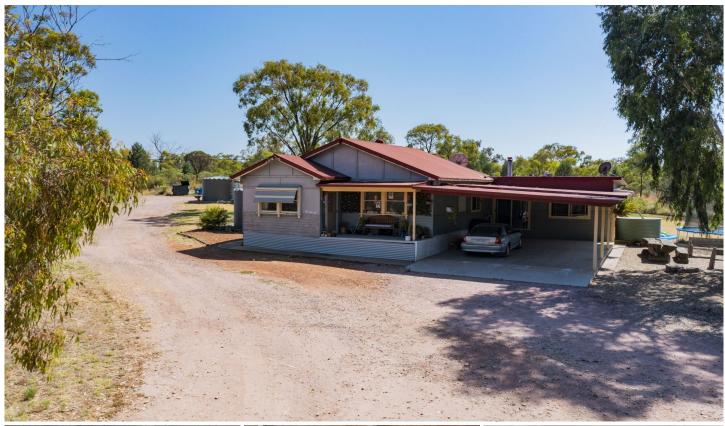

## 182 Carbone Road LEETON NSW

Located only 10km\* from the Leeton CBD, this private and peaceful property really has a lot to offer. Situated on 5\* acres, the character-filled and spacious weatherboard home is perfect for the growing family looking for some freedom and plenty of space.

The home has been beautifully updated internally with a modern kitchen and bathrooms. The living area is spacious and provides a real sense of country cottage charm with timber flooring, exposed wooden ceiling beams, and woodfire heating.