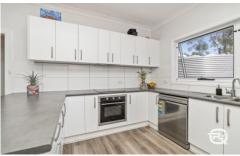

The home has been beautifully updated internally with a modern kitchen and bathrooms. The living area is spacious and provides a real sense of country cottage charm with timber flooring, exposed wooden ceiling beams, and woodfire heating.