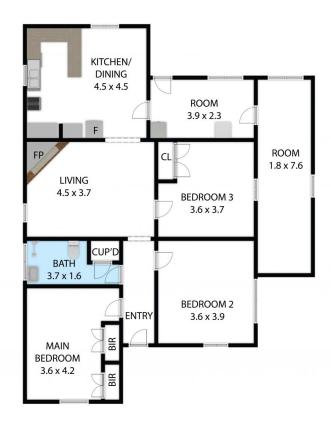

## 4 🕮 1 🚝 1 🚘

Type : House Price : \$345,000 Land Size : 1012 sqm

**View**: https://www.qplrural.com.au/sale/nsw/riverin a/narrandera/residential/house/7423906

Leisa Williams 0269781008

44 Audley Street, Narrandera 2700
TOTAL APPROX, FLOOR AREA 133 SQ.M
Whits every attempt has been made to ensure the accuracy of the floor plan contained here, measurements of doors, windows, rooms and any other litems are approximate and no responsibility is taken for any error, omission, or misstate This plan is for illustrative purposes only and should be used as such by any prospective purchaser.