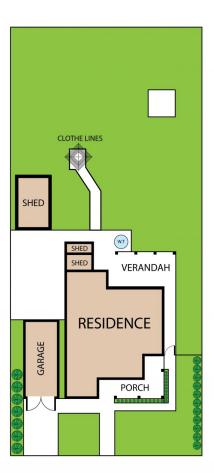

## 44 Audley Street Narrandera NSW

Located in a prime location close to schools and the main street you cannot go wrong with this beautiful family home.

Put away your wallet as all the money has already been spent with a modern kitchen and bathroom, reasonably new paint, new floor covering, rewired throughout, and solar panels. I would certainly put this one in excellent value for money. Massive yard ready for the man to put his dream shed on and new fencing at rear lane access.