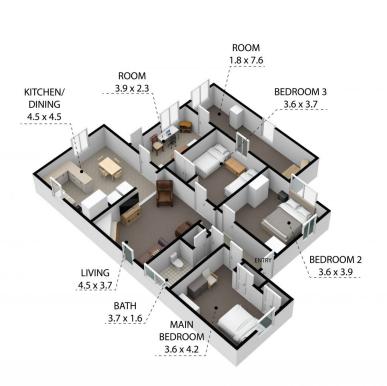

## 4 🕮 1 🚝 1 🚘

Type : House Price : \$345,000 Land Size : 1012 sqm

**View**: https://www.qplrural.com.au/sale/nsw/riverin a/narrandera/residential/house/7423906

Leisa Williams 0269781008

44 Audley Street, Narrandera 2700
TOTAL APPROX, FLOOR AREA 133 SQ.M
Whits every attempt has been made to ensure the accuracy of the floor plan contained here, measurements of doors, windows, rooms and any other litems are approximate and no responsibility is taken for any error, omission, or misstate This plan is for illustrative purposes only and should be used as such by any prospective purchaser.