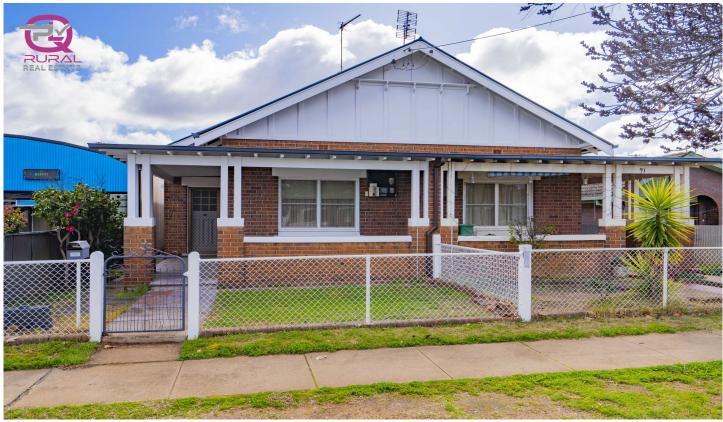

## 89 Loftus Street Temora NSW

An affordable home in a central location, just a short walk from shops, schools and recreation.

This home is in good order throughout with a kitchen, bathroom, open lounge room and two spacious rooms.

Perfect for a downsizer or investor.

Accommodation features:

- Two good size bedrooms.
- A good-sized lounge/living area.
- Internal laundry.
- Ceiling fans in both bedrooms
- Reverse cycle airconditioning

## 2 🔼 1 🖳

Type : Semi Detached Land Size : 316 sqm

**View**: https://www.qplrural.com.au/sale/nsw/riverin

a/temora/residential/semi-detached/746468

3

Lachlan Pellow 0269781008